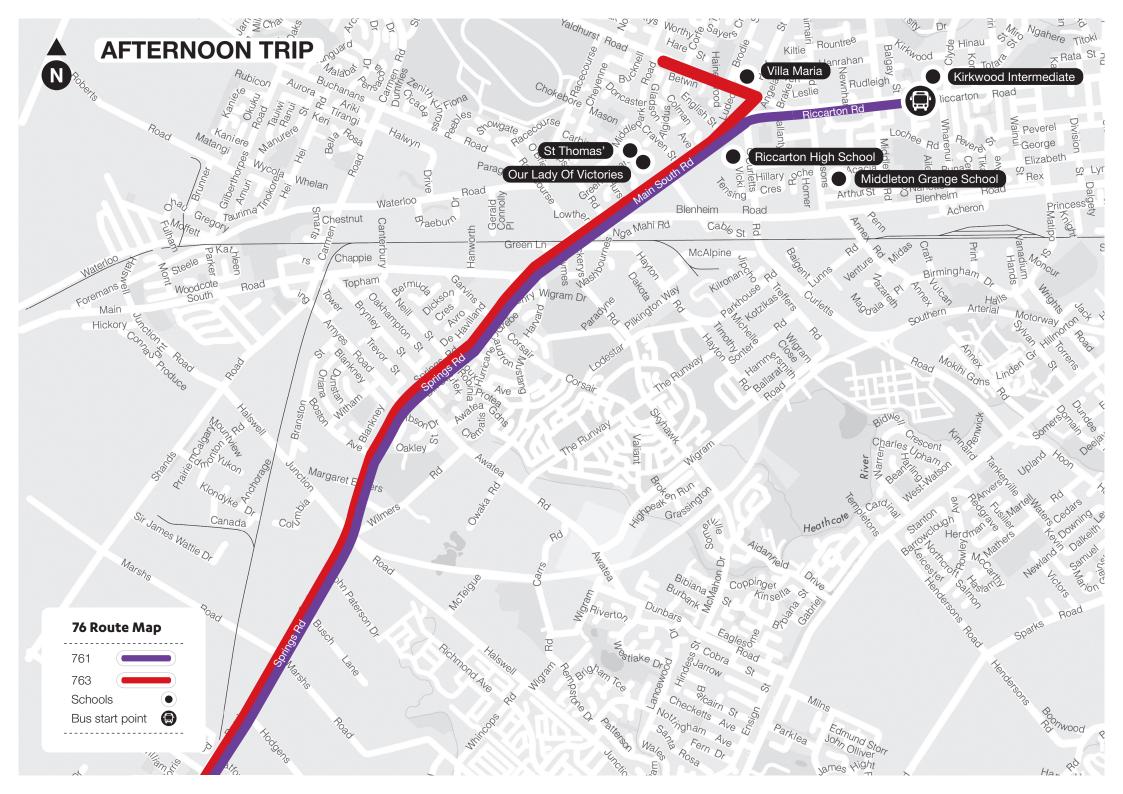

## **Lincoln To Upper Riccarton Schools**

761 Lincoln to Upper Riccarton Schools

| the state of the s |                  |                              |         |  |  |
|--------------------------------------------------------------------------------------------------------------------------------------------------------------------------------------------------------------------------------------------------------------------------------------------------------------------------------------------------------------------------------------------------------------------------------------------------------------------------------------------------------------------------------------------------------------------------------------------------------------------------------------------------------------------------------------------------------------------------------------------------------------------------------------------------------------------------------------------------------------------------------------------------------------------------------------------------------------------------------------------------------------------------------------------------------------------------------------------------------------------------------------------------------------------------------------------------------------------------------------------------------------------------------------------------------------------------------------------------------------------------------------------------------------------------------------------------------------------------------------------------------------------------------------------------------------------------------------------------------------------------------------------------------------------------------------------------------------------------------------------------------------------------------------------------------------------------------------------------------------------------------------------------------------------------------------------------------------------------------------------------------------------------------------------------------------------------------------------------------------------------------|------------------|------------------------------|---------|--|--|
| Morning Trip                                                                                                                                                                                                                                                                                                                                                                                                                                                                                                                                                                                                                                                                                                                                                                                                                                                                                                                                                                                                                                                                                                                                                                                                                                                                                                                                                                                                                                                                                                                                                                                                                                                                                                                                                                                                                                                                                                                                                                                                                                                                                                                   | Mon-Fri          | Afternoon Trip               | Mon-Fri |  |  |
| Lincoln University                                                                                                                                                                                                                                                                                                                                                                                                                                                                                                                                                                                                                                                                                                                                                                                                                                                                                                                                                                                                                                                                                                                                                                                                                                                                                                                                                                                                                                                                                                                                                                                                                                                                                                                                                                                                                                                                                                                                                                                                                                                                                                             | 7.45am           | Kirkwood Intermediate        | 3.05pm  |  |  |
| Prebbleton Shops                                                                                                                                                                                                                                                                                                                                                                                                                                                                                                                                                                                                                                                                                                                                                                                                                                                                                                                                                                                                                                                                                                                                                                                                                                                                                                                                                                                                                                                                                                                                                                                                                                                                                                                                                                                                                                                                                                                                                                                                                                                                                                               | 8.00am           | Church Corner (Riccarton Rd) | 3.10pm  |  |  |
| Main South Rd<br>(Riccarton High School)<br>Kirkwood Intermediate                                                                                                                                                                                                                                                                                                                                                                                                                                                                                                                                                                                                                                                                                                                                                                                                                                                                                                                                                                                                                                                                                                                                                                                                                                                                                                                                                                                                                                                                                                                                                                                                                                                                                                                                                                                                                                                                                                                                                                                                                                                              | 8.15am<br>8.25am | Main South Rd                | 3.13pm  |  |  |
|                                                                                                                                                                                                                                                                                                                                                                                                                                                                                                                                                                                                                                                                                                                                                                                                                                                                                                                                                                                                                                                                                                                                                                                                                                                                                                                                                                                                                                                                                                                                                                                                                                                                                                                                                                                                                                                                                                                                                                                                                                                                                                                                |                  | Prebbleton Shops             | 3.26pm  |  |  |
|                                                                                                                                                                                                                                                                                                                                                                                                                                                                                                                                                                                                                                                                                                                                                                                                                                                                                                                                                                                                                                                                                                                                                                                                                                                                                                                                                                                                                                                                                                                                                                                                                                                                                                                                                                                                                                                                                                                                                                                                                                                                                                                                |                  | Lincoln University           | 3.45pm  |  |  |

763 Lincoln to Upper Riccarton Schools

| Morning Trip                                            | Mon-Fri          | Afternoon Trip                           | M/T/Th/F | Wed    |
|---------------------------------------------------------|------------------|------------------------------------------|----------|--------|
| Lincoln University                                      | 7.45am           | Villa Maria                              | 3.10pm   | 2.50pm |
| Prebbleton Shops  Main South Rd (Riccarton High School) | 8.00am<br>8.15am | Main South Rd<br>(Riccarton High School) | 3.13pm   | 2.53pm |
|                                                         |                  | Prebbleton Shops                         | 3.26pm   | 3.06pm |
| Kirkwood Intermediate                                   | 8.25am           | Lincoln University                       | 3.45pm   | 3.25pm |

These services travel to Our Lady of Victories, St Thomas', Villa Maria College, Riccarton High School and Kirkwood Intermediate. Middleton Grange students can also use this service via the bus stops along Riccarton Rd.