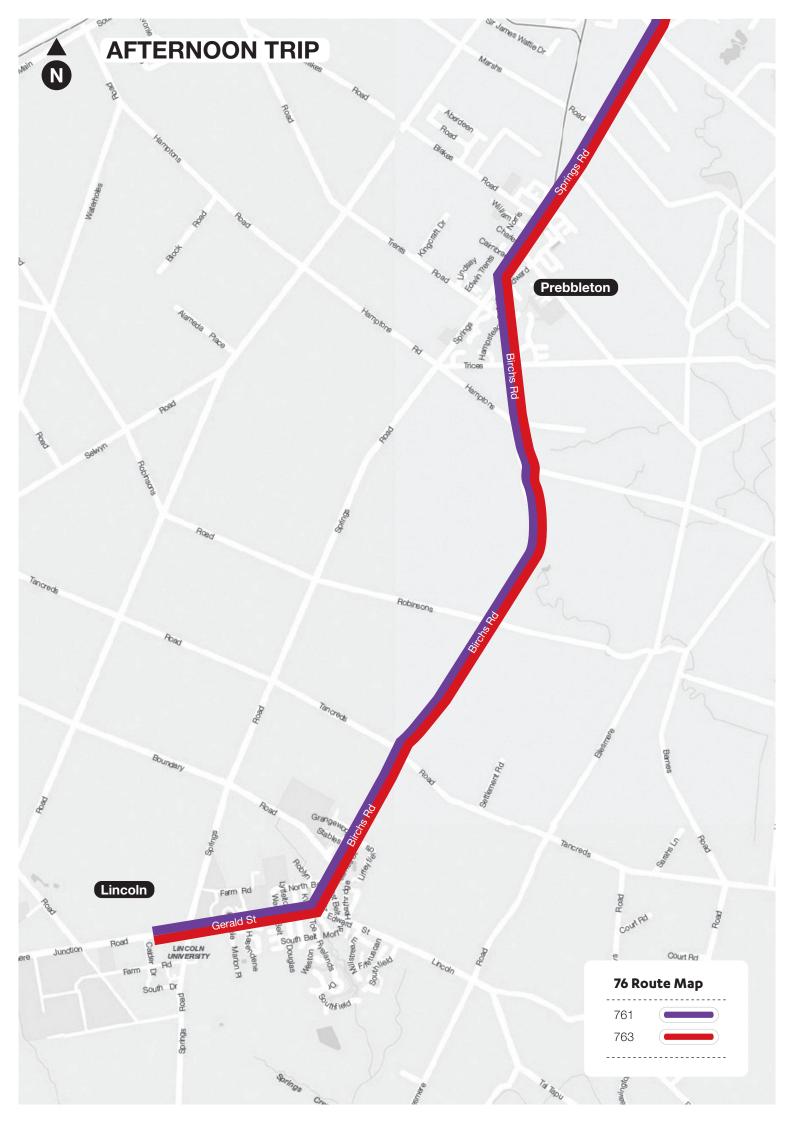

## **Lincoln To Upper Riccarton Schools**

761 Lincoln to Upper Riccarton Schools

| the state of the s |                  |                              |         |  |  |
|--------------------------------------------------------------------------------------------------------------------------------------------------------------------------------------------------------------------------------------------------------------------------------------------------------------------------------------------------------------------------------------------------------------------------------------------------------------------------------------------------------------------------------------------------------------------------------------------------------------------------------------------------------------------------------------------------------------------------------------------------------------------------------------------------------------------------------------------------------------------------------------------------------------------------------------------------------------------------------------------------------------------------------------------------------------------------------------------------------------------------------------------------------------------------------------------------------------------------------------------------------------------------------------------------------------------------------------------------------------------------------------------------------------------------------------------------------------------------------------------------------------------------------------------------------------------------------------------------------------------------------------------------------------------------------------------------------------------------------------------------------------------------------------------------------------------------------------------------------------------------------------------------------------------------------------------------------------------------------------------------------------------------------------------------------------------------------------------------------------------------------|------------------|------------------------------|---------|--|--|
| Morning Trip                                                                                                                                                                                                                                                                                                                                                                                                                                                                                                                                                                                                                                                                                                                                                                                                                                                                                                                                                                                                                                                                                                                                                                                                                                                                                                                                                                                                                                                                                                                                                                                                                                                                                                                                                                                                                                                                                                                                                                                                                                                                                                                   | Mon-Fri          | Afternoon Trip               | Mon-Fri |  |  |
| Lincoln University                                                                                                                                                                                                                                                                                                                                                                                                                                                                                                                                                                                                                                                                                                                                                                                                                                                                                                                                                                                                                                                                                                                                                                                                                                                                                                                                                                                                                                                                                                                                                                                                                                                                                                                                                                                                                                                                                                                                                                                                                                                                                                             | 7.45am           | Kirkwood Intermediate        | 3.05pm  |  |  |
| Prebbleton Shops                                                                                                                                                                                                                                                                                                                                                                                                                                                                                                                                                                                                                                                                                                                                                                                                                                                                                                                                                                                                                                                                                                                                                                                                                                                                                                                                                                                                                                                                                                                                                                                                                                                                                                                                                                                                                                                                                                                                                                                                                                                                                                               | 8.00am           | Church Corner (Riccarton Rd) | 3.10pm  |  |  |
| Main South Rd<br>(Riccarton High School)<br>Kirkwood Intermediate                                                                                                                                                                                                                                                                                                                                                                                                                                                                                                                                                                                                                                                                                                                                                                                                                                                                                                                                                                                                                                                                                                                                                                                                                                                                                                                                                                                                                                                                                                                                                                                                                                                                                                                                                                                                                                                                                                                                                                                                                                                              | 8.15am<br>8.25am | Main South Rd                | 3.13pm  |  |  |
|                                                                                                                                                                                                                                                                                                                                                                                                                                                                                                                                                                                                                                                                                                                                                                                                                                                                                                                                                                                                                                                                                                                                                                                                                                                                                                                                                                                                                                                                                                                                                                                                                                                                                                                                                                                                                                                                                                                                                                                                                                                                                                                                |                  | Prebbleton Shops             | 3.26pm  |  |  |
|                                                                                                                                                                                                                                                                                                                                                                                                                                                                                                                                                                                                                                                                                                                                                                                                                                                                                                                                                                                                                                                                                                                                                                                                                                                                                                                                                                                                                                                                                                                                                                                                                                                                                                                                                                                                                                                                                                                                                                                                                                                                                                                                |                  | Lincoln University           | 3.45pm  |  |  |

763 Lincoln to Upper Riccarton Schools

| Morning Trip                                            | Mon-Fri          | Afternoon Trip                           | M/T/Th/F | Wed    |
|---------------------------------------------------------|------------------|------------------------------------------|----------|--------|
| Lincoln University                                      | 7.45am           | Villa Maria                              | 3.10pm   | 2.50pm |
| Prebbleton Shops  Main South Rd (Riccarton High School) | 8.00am<br>8.15am | Main South Rd<br>(Riccarton High School) | 3.13pm   | 2.53pm |
|                                                         |                  | Prebbleton Shops                         | 3.26pm   | 3.06pm |
| Kirkwood Intermediate                                   | 8.25am           | Lincoln University                       | 3.45pm   | 3.25pm |