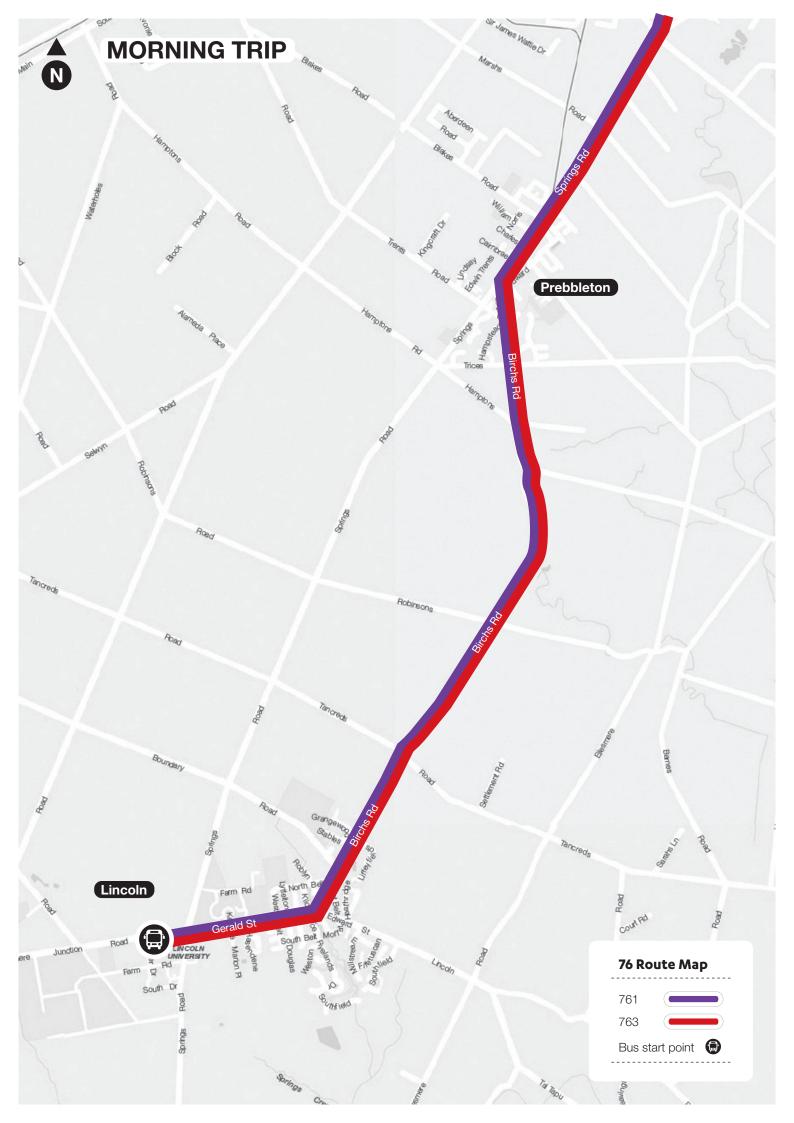

## **Lincoln To Upper Riccarton Schools**

761 Lincoln to Upper Riccarton Schools

| the state of the s |                  |                              |         |  |  |
|--------------------------------------------------------------------------------------------------------------------------------------------------------------------------------------------------------------------------------------------------------------------------------------------------------------------------------------------------------------------------------------------------------------------------------------------------------------------------------------------------------------------------------------------------------------------------------------------------------------------------------------------------------------------------------------------------------------------------------------------------------------------------------------------------------------------------------------------------------------------------------------------------------------------------------------------------------------------------------------------------------------------------------------------------------------------------------------------------------------------------------------------------------------------------------------------------------------------------------------------------------------------------------------------------------------------------------------------------------------------------------------------------------------------------------------------------------------------------------------------------------------------------------------------------------------------------------------------------------------------------------------------------------------------------------------------------------------------------------------------------------------------------------------------------------------------------------------------------------------------------------------------------------------------------------------------------------------------------------------------------------------------------------------------------------------------------------------------------------------------------------|------------------|------------------------------|---------|--|--|
| Morning Trip                                                                                                                                                                                                                                                                                                                                                                                                                                                                                                                                                                                                                                                                                                                                                                                                                                                                                                                                                                                                                                                                                                                                                                                                                                                                                                                                                                                                                                                                                                                                                                                                                                                                                                                                                                                                                                                                                                                                                                                                                                                                                                                   | Mon-Fri          | Afternoon Trip               | Mon-Fri |  |  |
| Lincoln University                                                                                                                                                                                                                                                                                                                                                                                                                                                                                                                                                                                                                                                                                                                                                                                                                                                                                                                                                                                                                                                                                                                                                                                                                                                                                                                                                                                                                                                                                                                                                                                                                                                                                                                                                                                                                                                                                                                                                                                                                                                                                                             | 7.45am           | Kirkwood Intermediate        | 3.05pm  |  |  |
| Prebbleton Shops                                                                                                                                                                                                                                                                                                                                                                                                                                                                                                                                                                                                                                                                                                                                                                                                                                                                                                                                                                                                                                                                                                                                                                                                                                                                                                                                                                                                                                                                                                                                                                                                                                                                                                                                                                                                                                                                                                                                                                                                                                                                                                               | 8.00am           | Church Corner (Riccarton Rd) | 3.10pm  |  |  |
| Main South Rd<br>(Riccarton High School)<br>Kirkwood Intermediate                                                                                                                                                                                                                                                                                                                                                                                                                                                                                                                                                                                                                                                                                                                                                                                                                                                                                                                                                                                                                                                                                                                                                                                                                                                                                                                                                                                                                                                                                                                                                                                                                                                                                                                                                                                                                                                                                                                                                                                                                                                              | 8.15am<br>8.25am | Main South Rd                | 3.13pm  |  |  |
|                                                                                                                                                                                                                                                                                                                                                                                                                                                                                                                                                                                                                                                                                                                                                                                                                                                                                                                                                                                                                                                                                                                                                                                                                                                                                                                                                                                                                                                                                                                                                                                                                                                                                                                                                                                                                                                                                                                                                                                                                                                                                                                                |                  | Prebbleton Shops             | 3.26pm  |  |  |
|                                                                                                                                                                                                                                                                                                                                                                                                                                                                                                                                                                                                                                                                                                                                                                                                                                                                                                                                                                                                                                                                                                                                                                                                                                                                                                                                                                                                                                                                                                                                                                                                                                                                                                                                                                                                                                                                                                                                                                                                                                                                                                                                |                  | Lincoln University           | 3.45pm  |  |  |

763 Lincoln to Upper Riccarton Schools

| Morning Trip                                            | Mon-Fri          | Afternoon Trip                           | M/T/Th/F | Wed    |
|---------------------------------------------------------|------------------|------------------------------------------|----------|--------|
| Lincoln University                                      | 7.45am           | Villa Maria                              | 3.10pm   | 2.50pm |
| Prebbleton Shops  Main South Rd (Riccarton High School) | 8.00am<br>8.15am | Main South Rd<br>(Riccarton High School) | 3.13pm   | 2.53pm |
|                                                         |                  | Prebbleton Shops                         | 3.26pm   | 3.06pm |
| Kirkwood Intermediate                                   | 8.25am           | Lincoln University                       | 3.45pm   | 3.25pm |