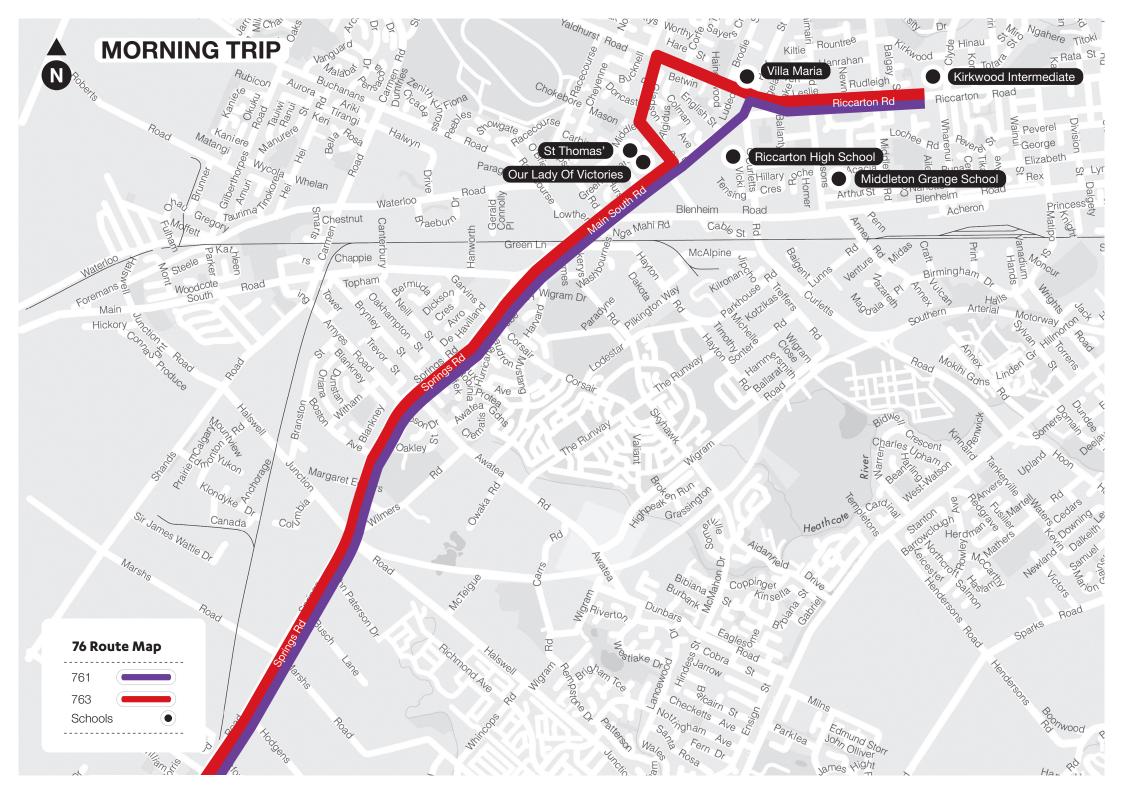

## **Lincoln To Upper Riccarton Schools**

761 Lincoln to Upper Riccarton Schools

| the state of the s |                  |                              |         |  |  |
|--------------------------------------------------------------------------------------------------------------------------------------------------------------------------------------------------------------------------------------------------------------------------------------------------------------------------------------------------------------------------------------------------------------------------------------------------------------------------------------------------------------------------------------------------------------------------------------------------------------------------------------------------------------------------------------------------------------------------------------------------------------------------------------------------------------------------------------------------------------------------------------------------------------------------------------------------------------------------------------------------------------------------------------------------------------------------------------------------------------------------------------------------------------------------------------------------------------------------------------------------------------------------------------------------------------------------------------------------------------------------------------------------------------------------------------------------------------------------------------------------------------------------------------------------------------------------------------------------------------------------------------------------------------------------------------------------------------------------------------------------------------------------------------------------------------------------------------------------------------------------------------------------------------------------------------------------------------------------------------------------------------------------------------------------------------------------------------------------------------------------------|------------------|------------------------------|---------|--|--|
| Morning Trip                                                                                                                                                                                                                                                                                                                                                                                                                                                                                                                                                                                                                                                                                                                                                                                                                                                                                                                                                                                                                                                                                                                                                                                                                                                                                                                                                                                                                                                                                                                                                                                                                                                                                                                                                                                                                                                                                                                                                                                                                                                                                                                   | Mon-Fri          | Afternoon Trip               | Mon-Fri |  |  |
| Lincoln University                                                                                                                                                                                                                                                                                                                                                                                                                                                                                                                                                                                                                                                                                                                                                                                                                                                                                                                                                                                                                                                                                                                                                                                                                                                                                                                                                                                                                                                                                                                                                                                                                                                                                                                                                                                                                                                                                                                                                                                                                                                                                                             | 7.45am           | Kirkwood Intermediate        | 3.05pm  |  |  |
| Prebbleton Shops                                                                                                                                                                                                                                                                                                                                                                                                                                                                                                                                                                                                                                                                                                                                                                                                                                                                                                                                                                                                                                                                                                                                                                                                                                                                                                                                                                                                                                                                                                                                                                                                                                                                                                                                                                                                                                                                                                                                                                                                                                                                                                               | 8.00am           | Church Corner (Riccarton Rd) | 3.10pm  |  |  |
| Main South Rd<br>(Riccarton High School)<br>Kirkwood Intermediate                                                                                                                                                                                                                                                                                                                                                                                                                                                                                                                                                                                                                                                                                                                                                                                                                                                                                                                                                                                                                                                                                                                                                                                                                                                                                                                                                                                                                                                                                                                                                                                                                                                                                                                                                                                                                                                                                                                                                                                                                                                              | 8.15am<br>8.25am | Main South Rd                | 3.13pm  |  |  |
|                                                                                                                                                                                                                                                                                                                                                                                                                                                                                                                                                                                                                                                                                                                                                                                                                                                                                                                                                                                                                                                                                                                                                                                                                                                                                                                                                                                                                                                                                                                                                                                                                                                                                                                                                                                                                                                                                                                                                                                                                                                                                                                                |                  | Prebbleton Shops             | 3.26pm  |  |  |
|                                                                                                                                                                                                                                                                                                                                                                                                                                                                                                                                                                                                                                                                                                                                                                                                                                                                                                                                                                                                                                                                                                                                                                                                                                                                                                                                                                                                                                                                                                                                                                                                                                                                                                                                                                                                                                                                                                                                                                                                                                                                                                                                |                  | Lincoln University           | 3.45pm  |  |  |

763 Lincoln to Upper Riccarton Schools

| Morning Trip                                            | Mon-Fri          | Afternoon Trip                           | M/T/Th/F | Wed    |
|---------------------------------------------------------|------------------|------------------------------------------|----------|--------|
| Lincoln University                                      | 7.45am           | Villa Maria                              | 3.10pm   | 2.50pm |
| Prebbleton Shops  Main South Rd (Riccarton High School) | 8.00am<br>8.15am | Main South Rd<br>(Riccarton High School) | 3.13pm   | 2.53pm |
|                                                         |                  | Prebbleton Shops                         | 3.26pm   | 3.06pm |
| Kirkwood Intermediate                                   | 8.25am           | Lincoln University                       | 3.45pm   | 3.25pm |

These services travel to Our Lady of Victories, St Thomas', Villa Maria College, Riccarton High School and Kirkwood Intermediate. Middleton Grange students can also use this service via the bus stops along Riccarton Rd.